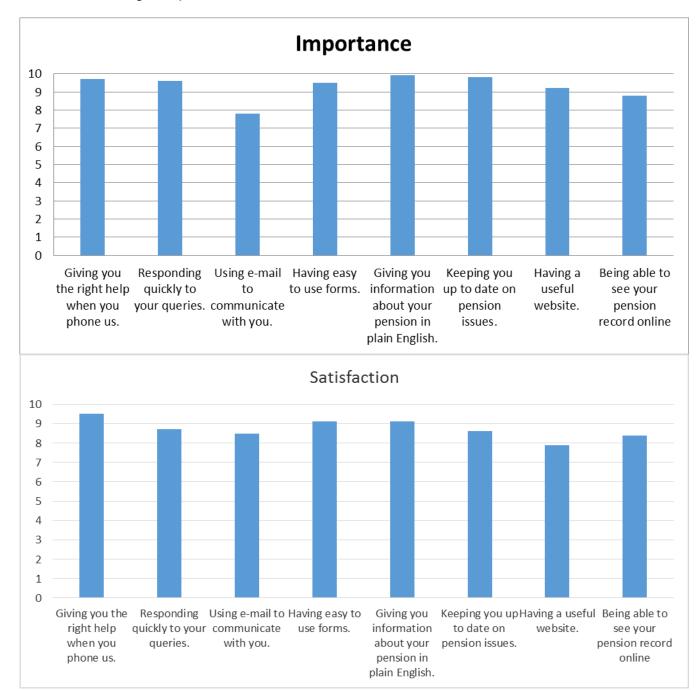

The charts below give a picture of the customers overall views about our services;